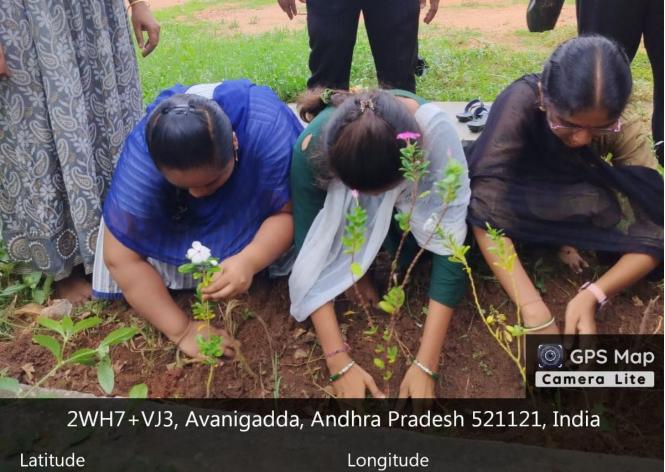

## Avanigadda, Andhra Pradesh, India 2WH7+VJ3, Avanigadda, Andhra Pradesh 521121, India Lat 16.029255° Long 80.914654° 11/08/23 03:21 PM GMT +05:30

# Plantation

16.02942566°

Longitude 80.91464167°

Plantation under meri maati-mera desh

141 Meri Mitti Mera Desh. meri mitti mera Deeph programme was organised on 11/8/23 by National Service scheme of GDC Avanigadda the following students are attended to this programme TINd B.A. 1. A.l.S. Gayatzi A.L.S. Gayatai ach Bhavani ch. Bhavani 11 B. Ganga 3. B. Gange 11 ox. Therstim , U, St. Thadim Jind B.A Derf Det B.com (5) Dayakar Augend 6) N. Genemasoro THE BSC MPC M. th alerlaide. 7) M. Hemla Naik IJ B.A , B) P. Bala HBA P. Cala k Nancharamma (9) k. Nancharamoa PB.A W- Pardhu 10, N. Pardhu 11 T. sai krishna 11. T. soi krishpa 11 Gr. Soi TeJa 12. Gr. Sou TeJa 11 k. pinesh sai 13. k. Dinesh sai 11 P. AJay Kumar 14. P. AJOY kumar ( ) ch. Bala Nagar? 15. ch. Bala Nagasri 11 K. Hina Bindy 16. K. Hima Bindu 11