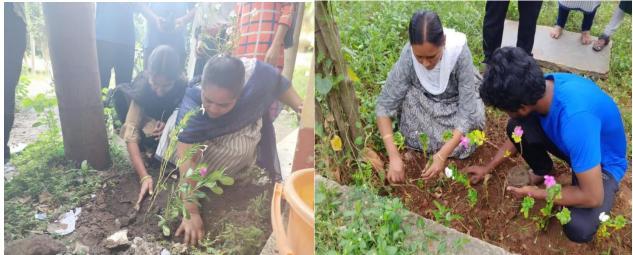

We affirm our bond to the nourishing earth and honor our braves with the following simple actions:

1) Dedication of Shilaphalakam-installation of nameplate of Veers.

- 2) Taking the Panch Pran Pledge.
- 3) Vasudha Vandan—creation of Amrit Vatika with 75 saplings of indigenous trees.

# Plantation

16.02942566°

Longitude 80.91464167°

Plantation under meri maati-mera desh

141 Meri Mitti Mera Desh. meri mitti mera Deeph programme was organised on 11/8/23 by National Service scheme of GDC Avanigadda the following students are attended to this programme TINd B.A. 1. A.l.S. Gayatzi A.L.S. Gayatai ach Bhavani ch. Bhavani 11 B. Ganga 3. B. Gange 11 ox. Therstim , U, St. Thadim Jind B.A Derf Det B.com (5) Dayakar Augend 6) N. Genemasoro THE BSC MPC M. th alerlaide. 7) M. Hemla Naik IJ B.A , B) P. Bala HBA P. Cala k Nancharamma (9) k. Nancharamoa PB.A W- Pardhu 10, N. Pardhu 11 T. sai krishna 11. T. soi krishpa 11 Gr. Soi TeJa 12. Gr. Sou TeJa 11 k. pinesh sai 13. k. Dinesh sai 11 P. AJay Kumar 14. P. AJOY kumar ( ) ch. Bala Nagar? 15. ch. Bala Nagasri 11 K. Hina Bindy 16. K. Hima Bindu 11