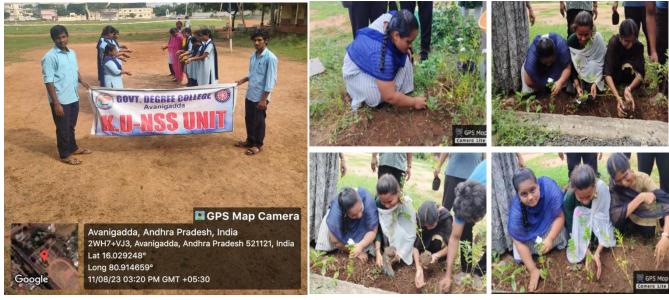

## Avanigadda, Andhra Pradesh, India 2WH7+VJ3, Avanigadda, Andhra Pradesh 521121, India Lat 16.029255° Long 80.914654° 11/08/23 03:21 PM GMT +05:30

# Plantation

16.02942566°

Longitude 80.91464167°

Plantation under meri maati-mera desh

141 Meri Mitti Mera Desh. meri mitti mera Deeph programme was organised on 11/8/23 by National Service scheme of GDC Avanigadda the following students are attended to this programme TINd B.A. 1. A.l.S. Gayatzi A.L.S. Gayatai ach Bhavani ch. Bhavani 11 B. Ganga 3. B. Gange 11 ox. Therstim , U, St. Thadim Jind B.A Derf Det B.com (5) Dayakar Augend 6) N. Genemasoro THE BSC MPC M. th alerlaide. 7) M. Hemla Naik IJ B.A , B) P. Bala HBA P. Cala k Nancharamma (9) k. Nancharamoa PB.A W- Pardhu 10, N. Pardhu 11 T. sai krishna 11. T. soi krishpa 11 Gr. Soi TeJa 12. Gr. Sou TeJa 11 k. pinesh sai 13. k. Dinesh sai 11 P. AJay Kumar 14. P. AJOY kumar ( ) ch. Bala Nagar? 15. ch. Bala Nagasri 11 K. Hina Bindy 16. K. Hima Bindu 11