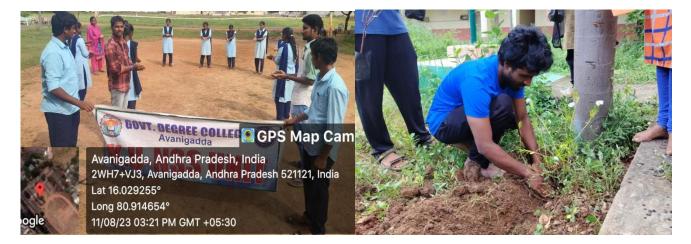

We affirm our bond to the nourishing earth and honor our braves with the following simple actions:

1) Dedication of Shilaphalakam-installation of nameplate of Veers.

- 2) Taking the Panch Pran Pledge.
- 3) Vasudha Vandan—creation of Amrit Vatika with 75 saplings of indigenous trees.

# Plantation

16.02942566°

Longitude 80.91464167°

Plantation under meri maati-mera desh

141 Meri Mitti Mera Desh. meri mitti mera Deeph programme was organised on 11/8/23 by National Service scheme of GDC Avanigadda the following students are attended to this programme TINd B.A. 1. A.l.S. Gayatzi A.L.S. Gayatai ach Bhavani ch. Bhavani 11 B. Ganga 3. B. Gange 11 ox. Therstim , U, St. Thadim Jind B.A Derf Det B.com (5) Dayakar Augend 6) N. Genemasoro THE BSC MPC M. th alerlaide. 7) M. Hemla Naik IJ B.A , B) P. Bala HBA P. Cala k Nancharamma (9) k. Nancharamoa PB.A W- Pardhu 10, N. Pardhu 11 T. sai krishna 11. T. soi krishpa 11 Gr. Soi TeJa 12. Gr. Sou TeJa 11 k. pinesh sai 13. k. Dinesh sai 11 P. AJay Kumar 14. P. AJOY kumar ( ) ch. Bala Nagar? 15. ch. Bala Nagasri 11 K. Hina Bindy 16. K. Hima Bindu 11