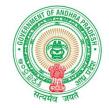

## Avanigadda, Andhra Pradesh, India 2WH7+VJ3, Avanigadda, Andhra Pradesh 521121, India Lat 16.029255° Long 80.914654° 11/08/23 03:21 PM GMT +05:30

# Plantation

16.02942566°

Longitude 80.91464167°

Plantation under meri maati-mera desh

141 Meri Mitti Mera Desh. meri mitti mera Deeph programme was organised on 11/8/23 by National Service scheme of GDC Avanigadda the following students are attended to this programme TINd B.A. 1. A.l.S. Gayatzi A.L.S. Gayatai ach Bhavani ch. Bhavani 11 B. Ganga 3. B. Gange 11 ox. Therstim , U, St. Thadim Jind B.A Derf Det B.com (5) Dayakar Augend 6) N. Genemasoro THE BSC MPC M. th alerlaide. 7) M. Hemla Naik IJ B.A , B) P. Bala HBA P. Cala k Nancharamma (9) k. Nancharamoa PB.A W- Pardhu 10, N. Pardhu 11 T. sai krishna 11. T. soi krishpa 11 Gr. Soi TeJa 12. Gr. Sou TeJa 11 k. pinesh sai 13. k. Dinesh sai 11 P. AJay Kumar 14. P. AJOY kumar ( ) ch. Bala Nagar? 15. ch. Bala Nagasri 11 K. Hina Bindy 16. K. Hima Bindu 11